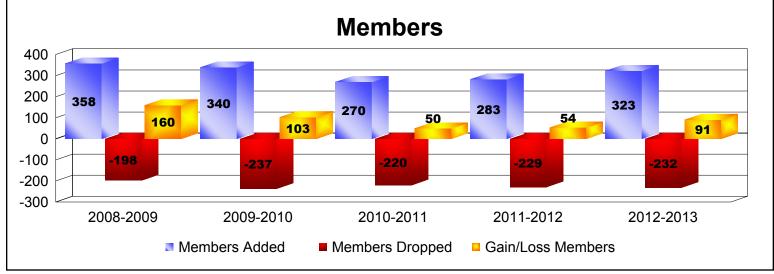

District LD 8

As of June 2013 Cumulative

| Year      | New<br>Clubs | Dropped<br>Clubs | Gain/<br>Loss<br>Clubs | New<br>Members | Charter<br>Members | Reinstate<br>Members | Transfer<br>Members | Total<br>Member<br>Added | Total<br>Members<br>Dropped | Gain/<br>Loss<br>Members |
|-----------|--------------|------------------|------------------------|----------------|--------------------|----------------------|---------------------|--------------------------|-----------------------------|--------------------------|
| 2008-2009 | 6            | 0                | 6                      | 195            | 151                | 5                    | 7                   | 358                      | -198                        | 160                      |
| 2009-2010 | 3            | 0                | 3                      | 216            | 121                | 2                    | 1                   | 340                      | -237                        | 103                      |
| 2010-2011 | 1            | -1               | 0                      | 235            | 27                 | 4                    | 4                   | 270                      | -220                        | 50                       |
| 2011-2012 | 1            | 0                | 1                      | 233            | 42                 | 6                    | 2                   | 283                      | -229                        | 54                       |
| 2012-2013 | 1            | -1               | 0                      | 315            | 1                  | 3                    | 4                   | 323                      | -232                        | 91                       |
| Average   | 2            | 0                | 2                      | 239            | 68                 | 4                    | 4                   | 315                      | -223                        | 92                       |