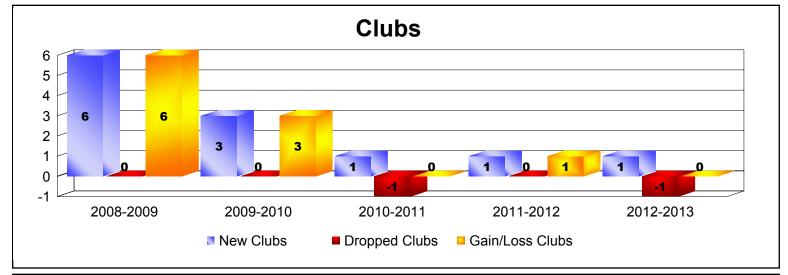

District LD 8

As of June 2013 Cumulative

| Year      | New<br>Clubs | Dropped<br>Clubs | Gain/<br>Loss<br>Clubs | New<br>Members | Charter<br>Members | Reinstate<br>Members | Transfer<br>Members | Total<br>Member<br>Added | Total<br>Members<br>Dropped | Gain/<br>Loss<br>Members |
|-----------|--------------|------------------|------------------------|----------------|--------------------|----------------------|---------------------|--------------------------|-----------------------------|--------------------------|
| 2008-2009 | 6            | 0                | 6                      | 195            | 151                | 5                    | 7                   | 358                      | -198                        | 160                      |
| 2009-2010 | 3            | 0                | 3                      | 216            | 121                | 2                    | 1                   | 340                      | -237                        | 103                      |
| 2010-2011 | 1            | -1               | 0                      | 235            | 27                 | 4                    | 4                   | 270                      | -220                        | 50                       |
| 2011-2012 | 1            | 0                | 1                      | 233            | 42                 | 6                    | 2                   | 283                      | -229                        | 54                       |
| 2012-2013 | 1            | -1               | 0                      | 315            | 1                  | 3                    | 4                   | 323                      | -232                        | 91                       |
| Average   | 2            | 0                | 2                      | 239            | 68                 | 4                    | 4                   | 315                      | -223                        | 92                       |